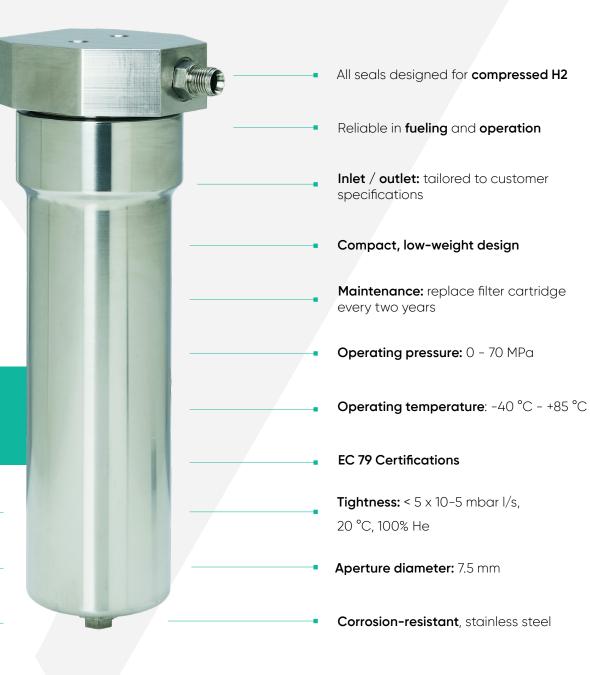

## Engineered in Germany

Catch 99.99% of particles and aerosols with **PTEC Coalescence Filters**. We design our coalescence filters according to your specifications – so your vehicle's fuel system stays safe, clean, and easy to maintain.

Lightweight

Design

vation

Long Range

**Absorption:** 99.99% particle size of 0.3 μm, aerosol

**H2 flowrate:** min. 115 kg/h, (@35 MPa, 15° C)

**H2 flowrate:** min. 20 kg/h, (@0,8 MPa, 15° C)