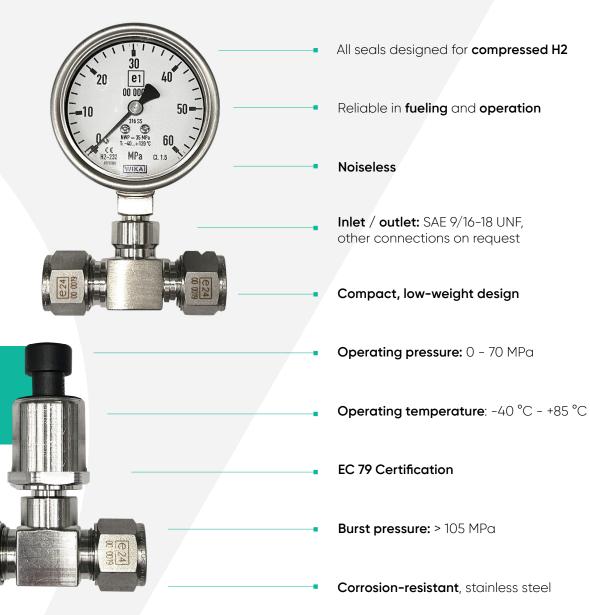

## PTEC T-BONE + PRESSURE GAUGE or + PRESSURE SENSOR

How can you be sure about your compressed H2 system's pressure levels? Our PTEC T-Bone + Pressure Gauge and T-Bone + Pressure Sensor components measure pressure twice to give you one reliable overview.

## Engineered in Germany

Run your hydrogen applications with a precise overview of gas levels using PTEC T-Bone + Pressure Gauges and PTEC T-Bone + Pressure Sensors. Our gauge and sensor assemblies give you the confidence you need to run safe, clean, efficient operations.