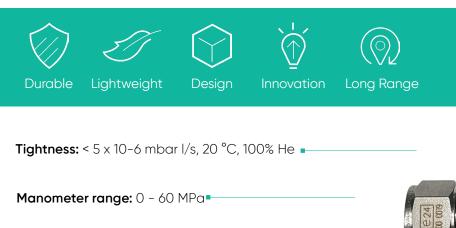

ponents measure pressure twice to give you one reliable overview.

Hydrogen-fueled mobility is evolving fast. Whether you need to catch up, keep pace, or get ahead, we can help. We lead the market with compressed H2 containment solutions for storage, transport, and onboard fueling systems. From hydrogen refueling stations to storage and transport containers, from cars to buses and trucks, our type 1-4 cylinders, cylinder systems, and gas-street components help your sustainable mobility program move full speed ahead.



## Engineered in Germany

Run your hydrogen applications with a precise overview of gas levels using PTEC T-Bone + Pressure Gauges and PTEC T-Bone + Pressure Sensors. Our gauge and sensor assemblies give you the confidence you need to run safe, clean, efficient operations.







**Aperture diameter:** 3 - 10 mm