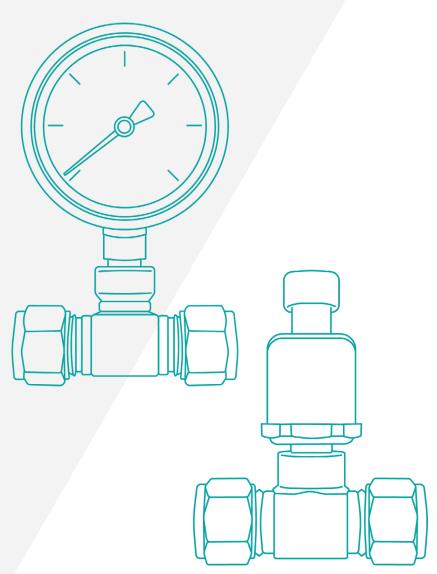

## PTEC T-BONE + PRESSURE GAUGE or + PRESSURE SENSOR

How can you be sure about your compressed H2 system's pressure levels? Our PTEC T-Bone + Pressure Gauge and T-Bone + Pressure Sensor components measure pressure twice to give you one reliable overview.

## Engineered in Germany

Run your hydrogen applications with a precise overview of gas levels using PTEC T-Bone + Pressure Gauges and PTEC T-Bone + Pressure Sensors. Our gauge and sensor assemblies give you the confidence you need to run safe, clean, efficient operations.