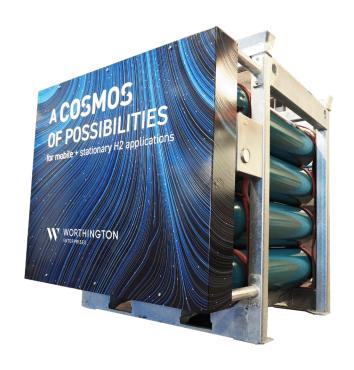

# ACOSMOS OF POSSIBILITIES

WHEREVER YOU FIND H2, CNG, AND INDUSTRIAL GASES, YOU FIND US, TOO...

# COSMOS

OUR STACKABLE COSMOS BUNDLE GROW WITH THE SIZE OF YOUR H2-, CNG-, OR INDUSTRIAL GASES-FUELED OPERATIONS.

Because the COSMOS bundle is stackable and comes in working pressures from 210-550 BAR, you can double, triple, or even quadruple the amount of gas you store on the same footprint.

## WANT TO SHOWCASE YOUR BRAND?

Work with our Marketing
Department to differentiate
your COSMOS bundle with your
company's customized brand
message – or the branding of
your end user!