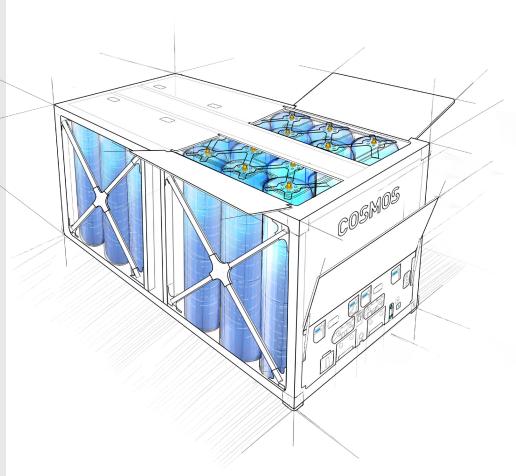

# COSMOS

OUR STACKABLE COSMOS BUNDLE GROW WITH THE SIZE OF YOUR H2-, CNG-, OR INDUSTRIAL GASES-FUELED OPERATIONS.

Because the COSMOS bundle is stackable and comes in working pressures from 210-550 BAR, you can double, triple, or even quadruple the amount of gas you store on the same footprint.

# WHEN YOU PARTNER WITH WORTHINGTON, YOU GET:

- » Broadest design and manufacturing experience with mobile + stationary applications.
- » Single-supplier advantage: from cylinders to gas-street components to fully-installed piping we deliver.
- » Customized configurations that fit your operational footprint.
- » Our stationary COSMOS bundles with METAL Type 1 cylinders give you the flexibility to store H2, CNG, and Industrial Gases wherever you need them; and can be easily refueled by Worthington's mobile COSMOS containers.

# COSMOS PRODUCT RANGE

### 550 BAR H2 VARIANTS

| MAX. ALLOWABLE PRESSURE | CYLINDERS Ø267* | HYDROGEN |
|-------------------------|-----------------|----------|
| 550 BAR                 | 16 x 50 L       | 28 KG    |
| 550 BAR                 | 24 x 50 L       | 42 KG    |
| 550 BAR                 | 30 x 50 L       | 52 KG    |
| <b>550</b> BAR          | 36 x 50 L       | 63 KG    |

### 330 BAR H2 VARIANTS

| CYLINDERS Ø267* | HYDROGEN                            |
|-----------------|-------------------------------------|
| 16 × 80 L       | 29 KG                               |
| 24 x 80 L       | 44 KG                               |
| 30 x 80 L       | 55 KG                               |
| 36 x 80 L       | 67 KG                               |
|                 | 16 × 80 L<br>24 × 80 L<br>30 × 80 L |

## 210 BAR H2 VARIANTS

| MAX. ALLOWABLE PRESSURE | CYLINDERS Ø267*       | HYDROGEN      |
|-------------------------|-----------------------|---------------|
| 210 BAR                 | 16 x 80 L   16 x 87 L | 20 KG   21 KG |
| 210 BAR                 | 24 x 80 L   24 x 87 L | 30 KG   32 KG |
| 210 BAR                 | 30 x 80 L   30 x 87 L | 37 KG   41 KG |
| 210 BAR                 | 36 x 80 L   36 x 87 L | 45 KG   49 KG |