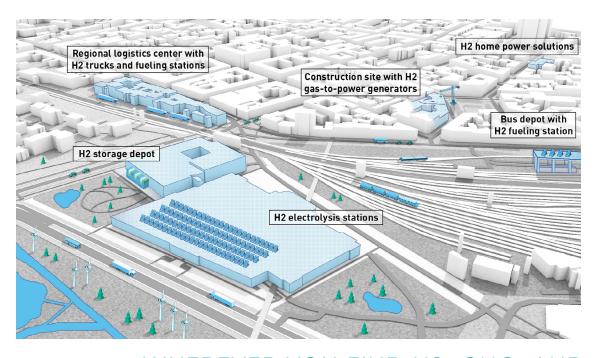

# DIGITAL SOLUTIONS MONITOR, LOCATE, ALERT

In addition to the SIGMA Digital Services Platform, we are launching several new digital solutions to help our sustainable mobility, industrial gas, building products and LPG customers acquire more insights and efficiencies in their operations and logistics.