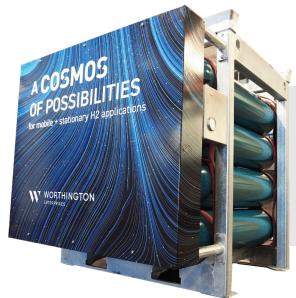

# ACOSMOS OF POSSIBILITIES

WHEREVER YOU FIND H2, CNG, AND INDUSTRIAL GASES, YOU FIND US, TOO...

# COSMOS

OUR STACKABLE COSMOS BUNDLE GROW WITH THE SIZE OF YOUR H2-, CNG-, OR INDUSTRIAL GASES-FUELED OPERATIONS.

Because the COSMOS bundle is stackable and comes in working pressures from 210-550 BAR, you can double, triple, or even quadruple the amount of gas you store on the same footprint.