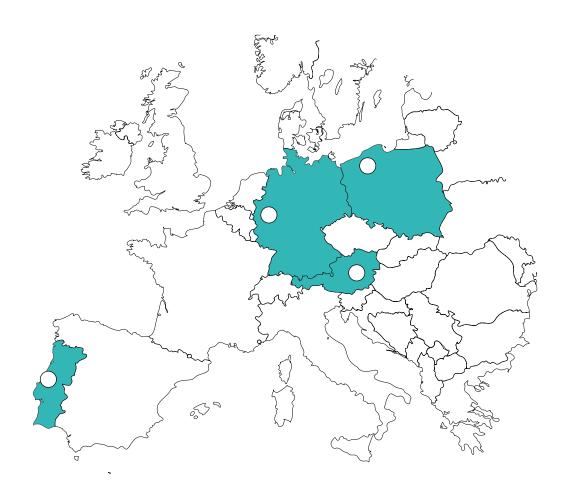

## WORTHINGTON ENTERPRISES

Worthington Enterprises' European facilities comprise the largest pressure-vessel design and manufacturing network in Europe. Over 1,300 employees work at facilities in Austria, Poland, Portugal, and Germany. With the lightest composite and steel low- and high-pressure cylinders available, Worthington Europe designs and makes solutions for the hydrogen economy + global energy transition, industrial gases, fire rescue + suppression, and much more.