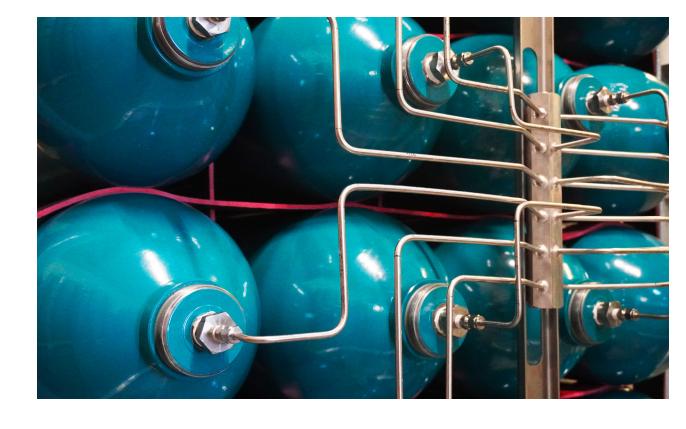

# COSMOS

OUR STACKABLE COSMOS BUNDLE GROW WITH THE SIZE OF YOUR H2-, CNG-, OR INDUSTRIAL GASES-FUELED OPERATIONS.

Because the COSMOS bundle is stackable and comes in working pressures from 210-550 BAR, you can double, triple, or even quadruple the amount of gas you store on the same footprint.

# WHEN YOU PARTNER WITH WORTHINGTON, YOU GET:

- » Broadest design and manufacturing experience with mobile + stationary applications.
- » Single-supplier advantage: from cylinders to gas-street components to fully-installed piping we deliver.
- » Customized configurations that fit your operational footprint.
- » Our stationary COSMOS bundles with METAL Type 1 cylinders give you the flexibility to store H2, CNG, and Industrial Gases wherever you need them; and can be easily refueled by Worthington's mobile COSMOS containers.

#### **» BEST IN CLASS PRODUCTS**

Our stationary COSMOS bundles, made with METAL Type 1 steel cylinders provide a COSMOS of possibilities for your H2,CNG, and Industrial Gas applications. Our engineers design solutions to maximize safety and minimize weight.