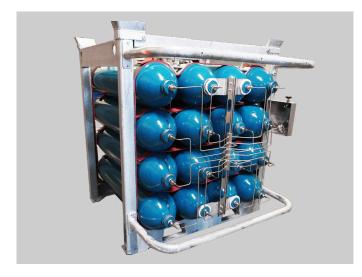

# COSMOS

OUR STACKABLE COSMOS BUNDLE GROW WITH THE SIZE OF YOUR H2-, CNG-, OR INDUSTRIAL GASES-FUELED OPERATIONS.

Because the COSMOS bundle is stackable and comes in working pressures from 210-550 BAR, you can double, triple, or even quadruple the amount of gas you store on the same footprint.

# WHEN YOU PARTNER WITH WORTHINGTON, YOU GET:

- » Broadest design and manufacturing experience with mobile + stationary applications.
- » Single-supplier advantage: from cylinders to gas-street components to fully-installed piping we deliver.
- » Customized configurations that fit your operational footprint.
- » Our stationary COSMOS bundles with METAL Type 1 cylinders give you the flexibility to store H2, CNG, and Industrial Gases wherever you need them; and can be easily refueled by Worthington's mobile COSMOS containers.

#### **» BEST IN CLASS PRODUCTS**

Our stationary COSMOS bundles, made with METAL Type 1 steel cylinders provide a COSMOS of possibilities for your H2,CNG, and Industrial Gas applications. Our engineers design solutions to maximize safety and minimize weight.