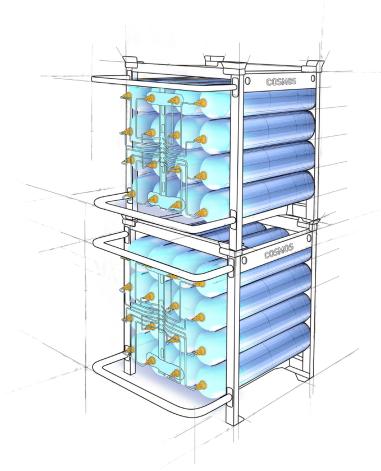

# COSMOS

OUR STACKABLE COSMOS BUNDLE GROW WITH THE SIZE OF YOUR H2-, CNG-, OR INDUSTRIAL GASES-FUELED OPERATIONS.

Because the COSMOS bundle is stackable and comes in working pressures from 210-550 BAR, you can double, triple, or even quadruple the amount of gas you store on the same footprint.

# WHEN YOU PARTNER WITH WORTHINGTON, YOU GET:

- » Broadest design and manufacturing experience with mobile + stationary applications.
- » Single-supplier advantage: from cylinders to gas-street components to fully-installed piping we deliver.
- » Customized configurations that fit your operational footprint.
- » Our stationary COSMOS bundles with METAL Type 1 cylinders give you the flexibility to store H2, CNG, and Industrial Gases wherever you need them; and can be easily refueled by Worthington's mobile COSMOS containers.

#### **» BEST IN CLASS PRODUCTS**

Our stationary COSMOS bundles, made with METAL Type 1 steel cylinders provide a COSMOS of possibilities for your H2,CNG, and Industrial Gas applications. Our engineers design solutions to maximize safety and minimize weight.